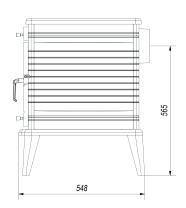

### **Physical parameters**

| Width (cm)  | 38.9  |
|-------------|-------|
| Height (cm) | 73    |
| Depth (cm)  | 56.8  |
| Weight (kg) | 124.1 |