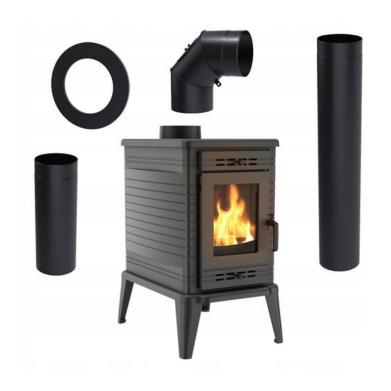

# Wood burning cast iron stove K10 Ø 150 10 kW with accessories

SKU: KOZA/K10/150/ZESTAW EAN: 5903751027966

£706.46

# **Technical data**

| Gen | eral | data |
|-----|------|------|
|     |      |      |

| Rated output (kW)            | 9.5       |
|------------------------------|-----------|
| Heating power range (kW)     | -         |
| Heating efficiency (%)       | 75        |
| Exhaust gas temperature (°C) | 325       |
| Max length of logs (cm)      | 35        |
| Color                        | Black     |
| Self Closure                 | No        |
| Additional equipment         | None      |
| Door opening direction       | Left      |
| Materials                    | Cast iron |
| Flue outlet diameter (mm)    | 150       |

## **Additional information**

| Meets requirements <b>Ecodesign</b> | Ecodesign | Design features | Ashpan                                  |
|-------------------------------------|-----------|-----------------|-----------------------------------------|
|                                     |           | Front type      | Cast iron front with ceramic glass      |
|                                     |           | Type of fuel    | Seasoned deciduous wood (humidity ≤20%) |
|                                     |           | FAN             | 5903751027966                           |