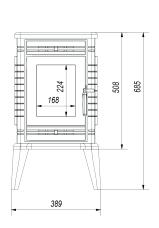

### **Physical parameters**

| Width (cm)  | 38.9  |
|-------------|-------|
| Height (cm) | 73    |
| Depth (cm)  | 56.8  |
| Weight (kg) | 124.1 |