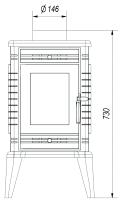

# **Technical data**

| Gen | eral | data |
|-----|------|------|
|     |      |      |

| Rated output (kW)            | 9.5       |
|------------------------------|-----------|
| Heating power range (kW)     | -         |
| Heating efficiency (%)       | 75        |
| Exhaust gas temperature (°C) | 325       |
| Max length of logs (cm)      | 35        |
| Color                        | Black     |
| Self Closure                 | No        |
| Additional equipment         | None      |
| Door opening direction       | Left      |
| Materials                    | Cast iron |
| Flue outlet diameter (mm)    | 150       |

### **Physical parameters**

| Width (cm)  | 38.9  |
|-------------|-------|
| Height (cm) | 73    |
| Depth (cm)  | 56.8  |
| Weight (kg) | 124.1 |