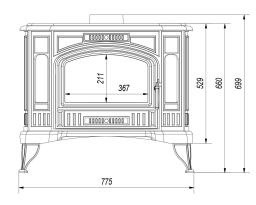

#### **Physical parameters**

| Width (cm)  | 77.5  |
|-------------|-------|
| Height (cm) | 69.9  |
| Depth (cm)  | 54.6  |
| Weight (kg) | 180.1 |