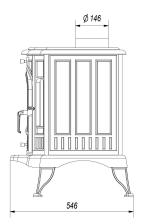

#### **Physical parameters**

| Width (cm)  | 77.5  |
|-------------|-------|
| Height (cm) | 69.9  |
| Depth (cm)  | 54.6  |
| Weight (kg) | 180.1 |