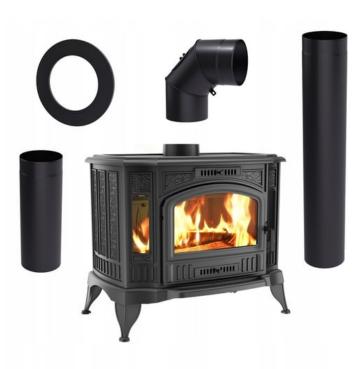

# Wood burning cast iron stove K9 Ø 150 9 kW with accessories

SKU: KOZA/K9/150/ZESTAW EAN: 5903751028017

#### Additional information

| Front type   | Cast iron front with ceramic glass         |
|--------------|--------------------------------------------|
| Type of fuel | Seasoned deciduous wood<br>(humidity ≤20%) |
| EAN          | 5903751028017                              |